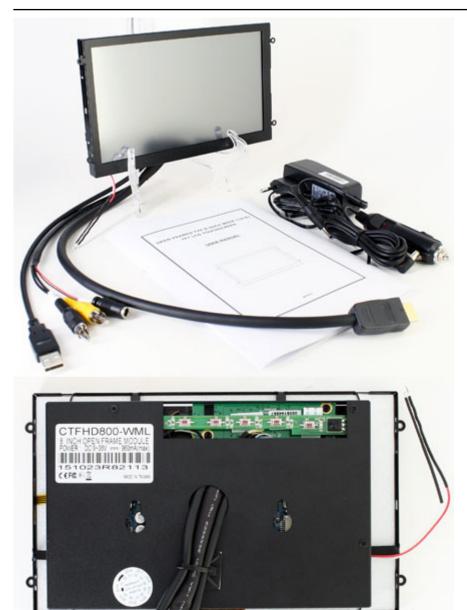

## Additional informations:

With the touchscreen functionality you easily can control your PC. The briliant HDMI-display ensures a maximum readability and sharpness.

AC-Adapter for home usage and a car cigarette lighter adapter are included.

The CTFHD-800WMSL can be used with any PC/MAC with HDMI- and USB port.

Driver-CD included, compatible with:

- Windows 95/98/ME/NT4/2000/XP/7/8/8.1/10
- XP Tablet PC Edition
- Windows CE 2.12, 3.0, .net
- Linux RedHat, Mandrake,...
- Macintosh OS 9.x, 10.x
- DOS,..

| 8.0" digital                                                                             |
|------------------------------------------------------------------------------------------|
| 16:9 wide TFT screen                                                                     |
| 2400x480= 1,152,000 dots                                                                 |
| 1024x600                                                                                 |
| 640x480-1920x1200 (also eg. 1366x768)                                                    |
| RGB stripe                                                                               |
| 1000 nits                                                                                |
| 300:1                                                                                    |
| 30°C to 85°C                                                                             |
| DC 9-36V                                                                                 |
| max. 10W                                                                                 |
| 2x Video inputs (PAL/NTSC) 1x HDMI input                                                 |
| 195.4 x 119.5 x 32.6 mm<br>Display : 174 x 105 mm                                        |
| 1.0Vp-p, composite video                                                                 |
| Full function OSD control (englisch)<br>Auto Power On/Off<br>LED backlight<br>Autodimmer |
| 8.0" HDMI Open-Frame Touchscreen TFT with Video-support                                  |
| Power Adapter f. EU 230V                                                                 |
| Cigarette Lighter Adapter                                                                |
| - Touchscreen Driver-CD                                                                  |
| - Manual                                                                                 |
|                                                                                          |